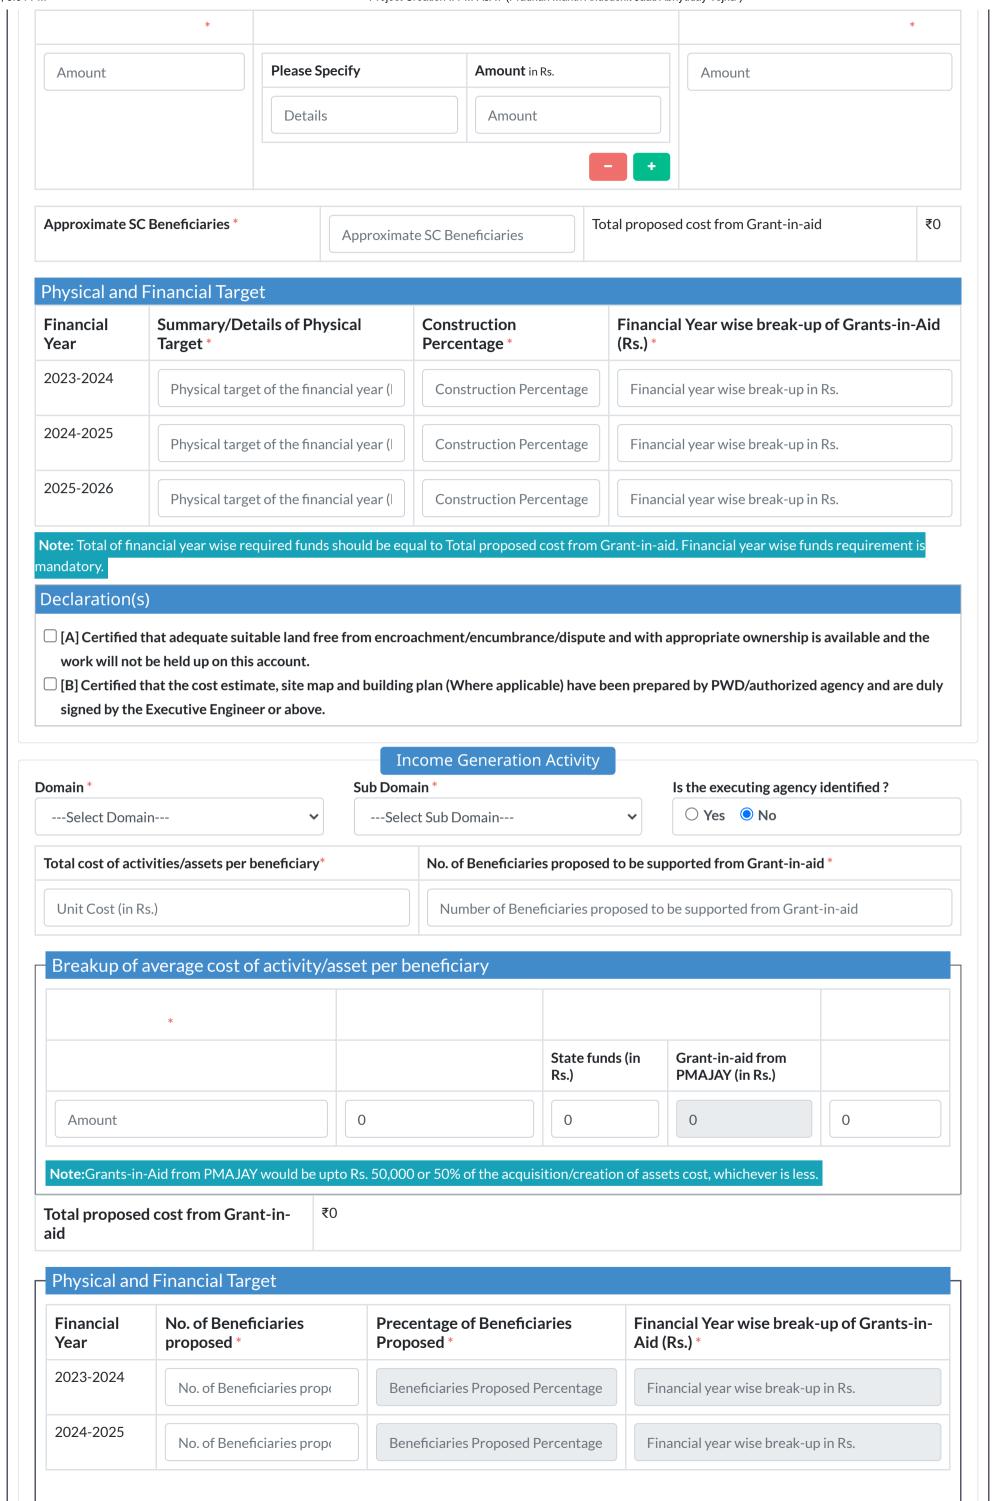

## **Project Creation**

♠ Dashboard » Project Creation

164.100.77.235/pmajay/admin/format1B/create

No. of Beneficiaries proposed Percentage

No. of Beneficiaries proposed Percentage

Financial year wise break-up in Rs.

Note: Total of financial year wise required funds should be equal to Total proposed cost from Grant-in-aid. Financial year wise funds requirement is mandatory.

| Financial Year            | Intervention      |                               |                            |       |
|---------------------------|-------------------|-------------------------------|----------------------------|-------|
|                           | Skill Development | Infrastructure<br>Development | Income Generation Activity | Total |
| 023-2024                  | 0                 | 0                             | 0                          | 0     |
| 2024-2025                 | 0                 | 0                             | 0                          | 0     |
| 025-2026                  | 0                 | 0                             | 0                          | 0     |
| <b>Total</b>              | 0                 | 0                             | 0                          |       |
|                           |                   |                               |                            |       |
| Grand Total of<br>Project | 0                 | 0                             | 0                          |       |