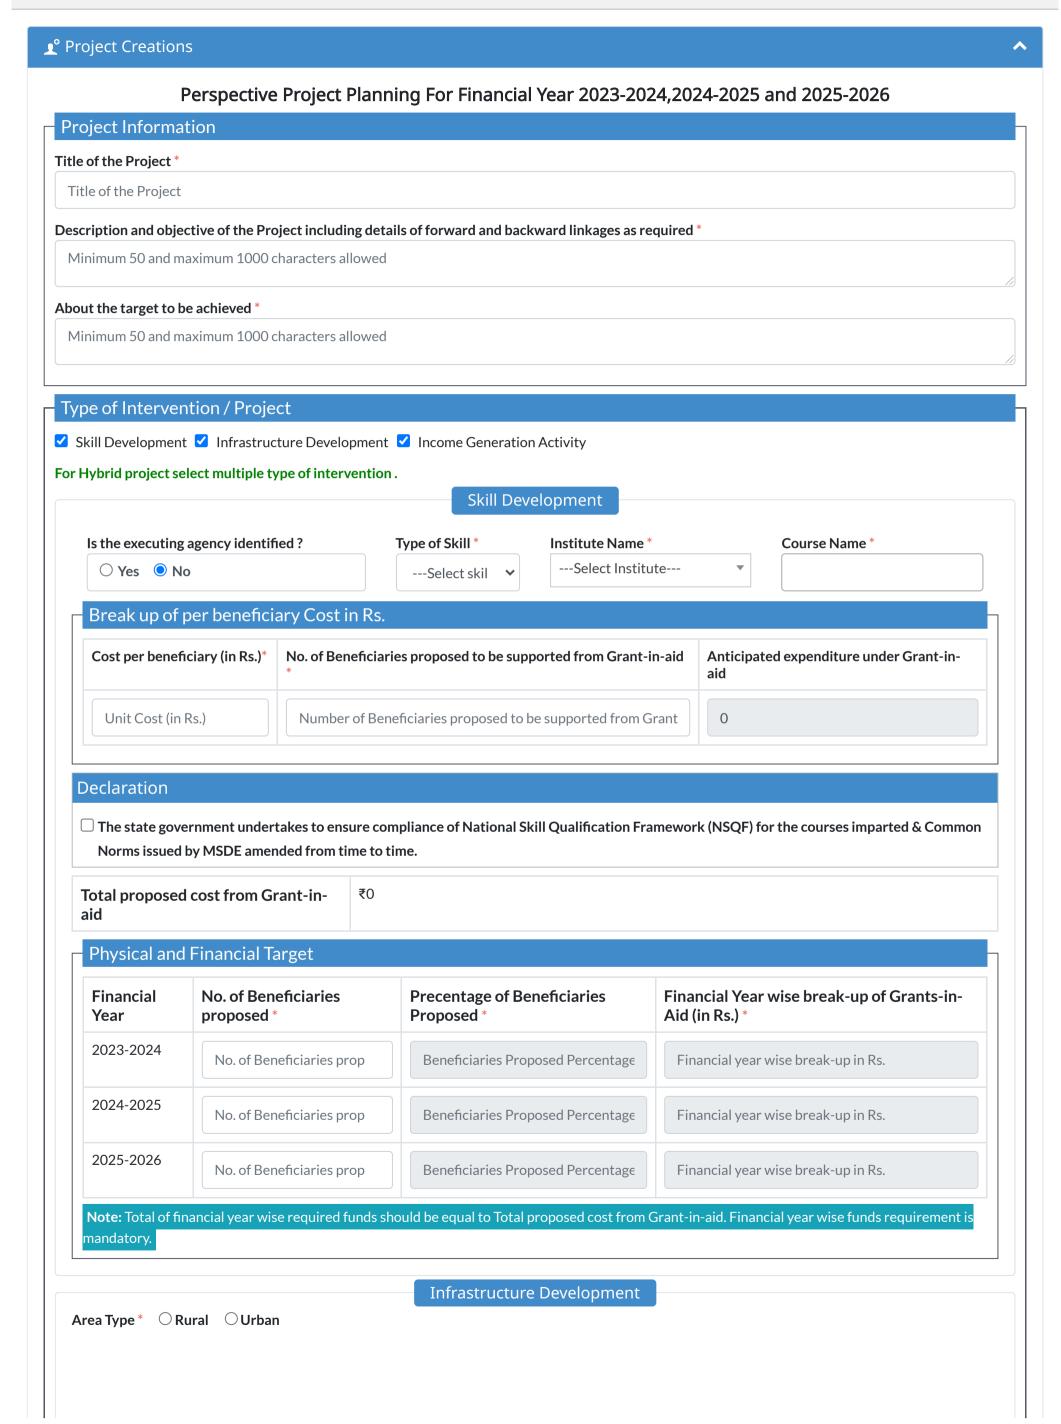

## **PM-AJAY**

## **Project Creation**

♠ Dashboard » Project Creation

164.100.77.235/pmajay/admin/format1B/create

No. of Beneficiaries proposed Percentage

No. of Beneficiaries proposed Percentage

Financial year wise break-up in Rs.